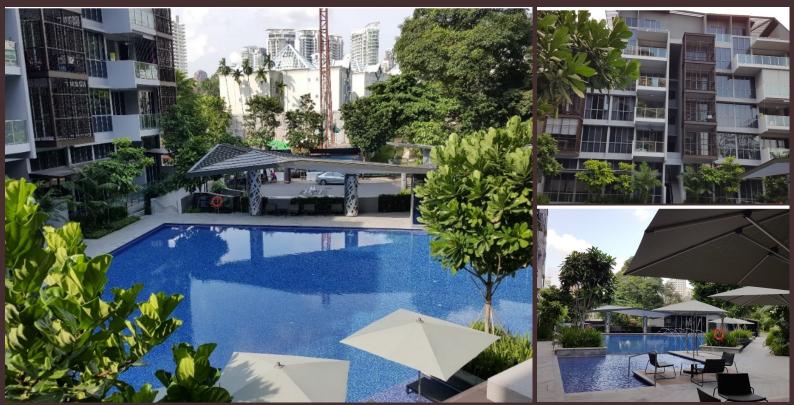

## **RESIDENTIAL - CONDOMINIUM**

MON JERVOIS, 39, JERVOIS ROAD, TANGLIN, HOLLAND, SINGAPORE 249093

SGLA01423066

**LEASEHOLD 99** 

APR 25, 2018

LISTING ID: TENURE: TITLE: SIZE BUILT-UP: SIZE LAND: NO. OF FLOORS: FLOOR/LEVEL: BED ROOMS: BATH ROOMS: MAIDS ROOMS: PARKING SPACES: LAYOUT TYPE: FACING: VIEWING: SELLING PRICE:

#### **AMENITIES**

- 24 Hours Security
- Covered Car Park

- Balcony
- Fiber-Internet
- Dryer
- Intercom
- Clubhouse
- Function Room

VISIT THIS PROPERTY AT: https://www.propertypages.com.sg/property/sgla01423066